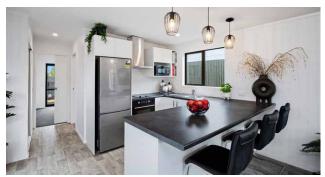

#### STANDARD FEATURES

- Solid Galvanised Steel Chassis Trailer
- Sustainable timber construction
- Full 7mm exterior plywood shear bracing skin
- NZ Construction code compliant
- Colorsteel Cladding
- Fully Insulated walls, ceiling and underfloor
- Grooved interior wall lining, smooth ceiling linings
- NZ Standards Double glazed Aluminium Joinery
- Certified Electrical with 32amp caravan connection
- Gas Califont Hotwater, Plumbed ready to connect
- High quality Melamine Kitchen cabinets with Laminate bench tops and stainless steel sink.
- Electric underbench Oven and 2 burner Cooktop
- Rangehood and Splashback
- Full bathroom with dual flush toilet, vanity, 1200x900mm modular shower, towel rails, mirror, mixer taps and extractor fan
- Fully painted interior
- Carpet and Vinyl Flooring
- LED Lights to interior and exterior
- Laundry Tub
- Built in Robes & Desk