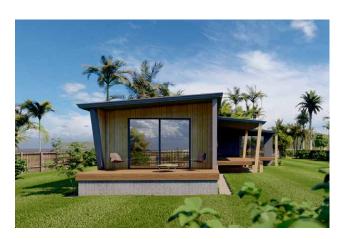

### Decks optional

Omaha is an expandable living unit to allow couples to grow the building as the family expands. The living unit can be purchased separate from the bedroom for later addition to create an 80m², three bedroom, two bathroom home.