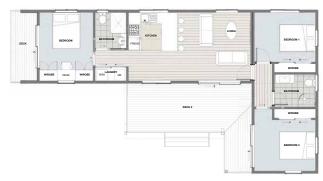

#### **FLOORPLANS**

Omaha 1 – 3 Bedroom, 2 Bathroom, Laundry

Omaha 2 – 3 Bedroom, 2 Bathroom, Laundry