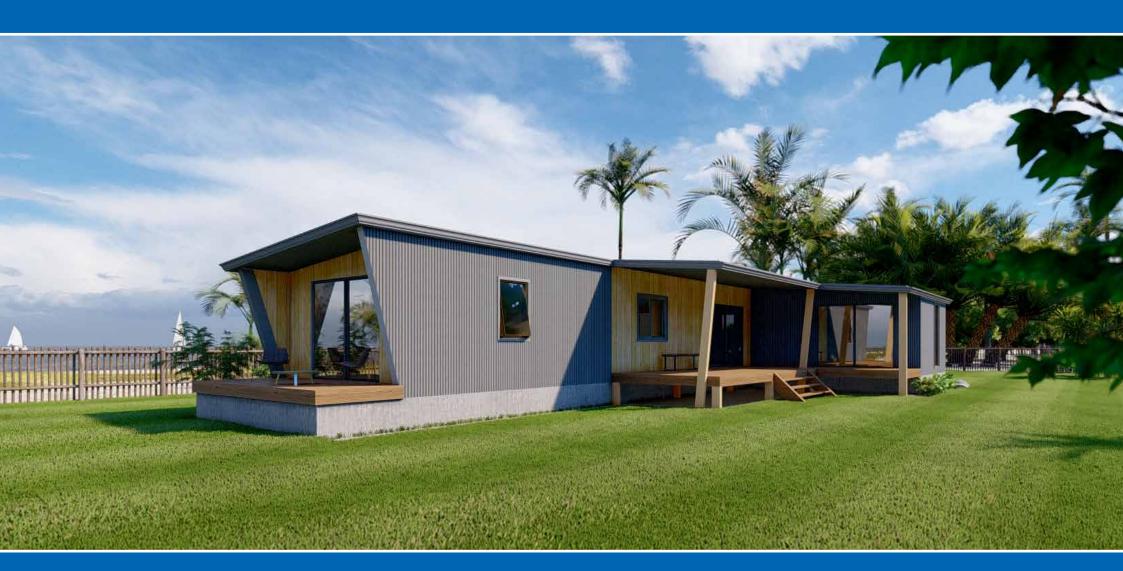

#### **SPECIFICATIONS**

12m x 4m Living Module

9m x 3.5m Bedroom Module

80m<sup>2</sup>

### Decks optional

Omaha is an expandable living unit to allow couples to grow the building as the family expands. The living unit can be purchased separate from the bedroom for later addition to create an 80m², three bedroom, two bathroom home.